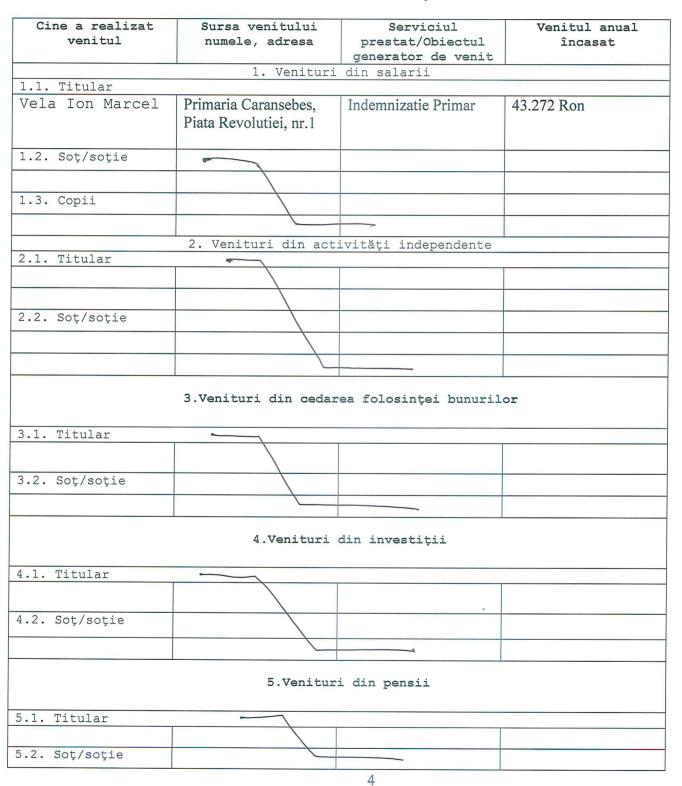

| Cine a realizat<br>venitul | Sursa venitului<br>numele, adresa | Serviciul<br>prestat/Obiectul<br>generator de venit | Venitul anual<br>încasat |
|----------------------------|-----------------------------------|-----------------------------------------------------|--------------------------|
|                            |                                   |                                                     |                          |
|                            |                                   |                                                     |                          |

3

• Se exceptează de la declarare cadourile și tratațiile uzuale primite din partea rudelor de gradul I și al II-lea.

VII. Venituri ale declarantului și ale membrilor săi de familie, realizate în ultimul an fiscal încheiat (potrivit art. 41 din Legea nr. 571/2003 privind Codul fiscal, cu modificările și completările ulterioare)